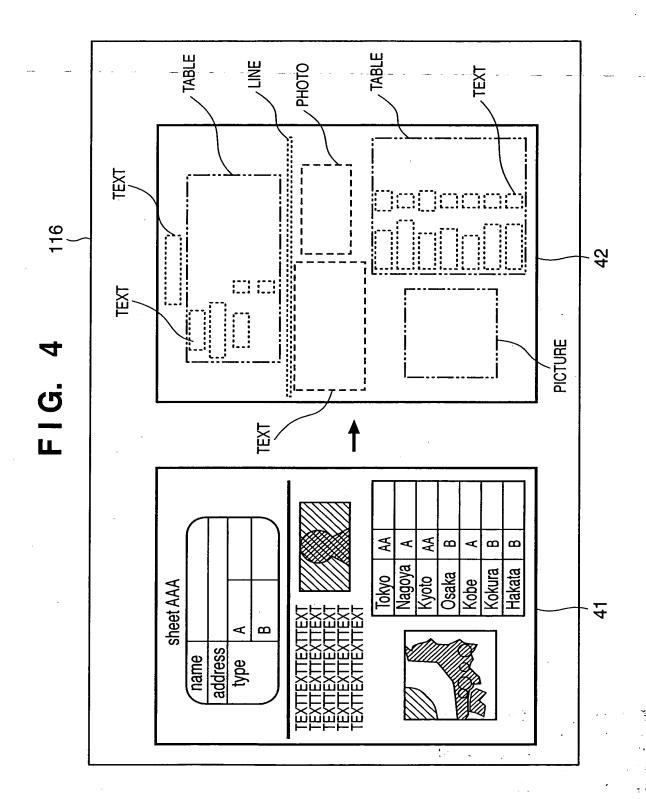

FIG. 2

FIG. 5

727

| BLOCK INFORMATION         | ORMATION                  |                                    |                    |           |             |                    |     |
|---------------------------|---------------------------|------------------------------------|--------------------|-----------|-------------|--------------------|-----|
|                           | PROPERTY                  | PROPERTY COORDINATE X COORDINATE Y | COORDINATE Y       | WIDTH     | HEIGHT<br>H | OCR<br>INFORMATION |     |
| BLOCK 1                   | 1                         | Υ1                                 | IJ                 | W1        | 도           | AVAILABLE          |     |
| BLOCK 2                   | 3                         | X2                                 | λ2                 | W2        | H2          | AVAILABLE          | · · |
| BLOCK 3                   | 2                         | Х3                                 | £Å                 | W3        | 왕           | NOT AVAILABLE      |     |
| BLOCK 4                   | <b>-</b>                  | X4                                 | 44                 | W4        | H4          | AVAILABLE          |     |
| BLOCK 5                   | 3                         | X5                                 | 5Å                 | W5        | H5          | AVAILABLE          |     |
| BLOCK 6                   | 5                         | 9X                                 | 9,                 | 9/        | 9H          | NOT AVAILABLE      |     |
|                           |                           |                                    |                    |           |             |                    |     |
| PROPE                     | PROPERTY 1:text 2:picture | 2 : picture 3 : ta                 | 3:table 4:line 5:p | 5 : photo |             |                    |     |
| INPUT FILE                | INPUT FILE INFORMATION    | 7                                  |                    |           |             |                    |     |
| TOTAL NUMBER<br>OF BLOCKS | MBER<br>XKS               | N                                  | ( =e )             |           |             |                    |     |
|                           |                           |                                    |                    |           |             |                    |     |